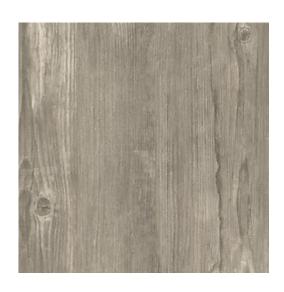

## **WOOD MOMENTS 2.0 COLD GREY MATT RECT**

DIMENSION: 59,3 X 59,3

THE NAME OF THE COLLECTION: WOOD MOMENTS

TYPE OF TILE: TERRACE TILES

PRODUCT CODE: NT1230-009-1

EAN: 5901771076124

INDEX: TGGR1018999000