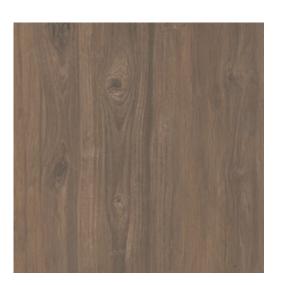

## WOOD MOMENTS 2.0 CHOCOLATE MATT RECT

| 59,3 X 59,3    | DIMENSION:                  |
|----------------|-----------------------------|
| WOOD MOMENTS   | THE NAME OF THE COLLECTION: |
| TERRACE TILES  | TYPE OF TILE:               |
| NT1230-007-1   | PRODUCT CODE:               |
| 5901771076087  | EAN:                        |
| TGGR1018979000 | INDEX:                      |
|                |                             |