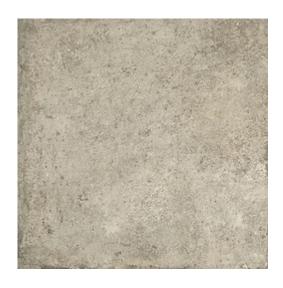

## **TOSKANA RUSTIC GREY MATT RECT 59,8X59,8 G1**

DIMENSION: 59,8 X 59,8

THE NAME OF THE COLLECTION: TOSKANA RUSTIC

TYPE OF TILE: WALL AND FLOOR TILES

PRODUCT CODE: NT1450-010-1

EAN: 5901771109846

INDEX: TGGR1020614937

## **TECHNICAL DATA**

| HT: 19,85 KG  | PACKAGING WEIGHT:                | SMOOTH               | TYPE OF SURFACE:           |
|---------------|----------------------------------|----------------------|----------------------------|
| LE: 8 MM      | THICKNESS OF TILE:               | MATT                 | TILE'S SURFACE FINISH:     |
| 3             | NUMBER OF PIECES IN ONE PACKAGE: | MEDIUM (UP TO 60X60) | TILE'S SIZE:               |
|               |                                  | YES                  | FROST RESISTANCE:          |
| 107           | NUMBER OF M2 IN ONE PACKAGE:     | 5                    | STAIN RESISTANCE CLASS:    |
| ES: 18,27 KG  | WEIGHT OF 1M2 TILES:             | 4                    | ABRASION RESISTANCE CLASS: |
| TY: 6 YEARS   | WARRANTY:                        | R10B                 | ANTI-SLIP CLASS:           |
| GE: WALL&FLO  | USAGE:                           | INSIDE AND OUTSIDE   | APPLICATION:               |
| TY: <b>V3</b> | TONALITY:                        | STONE                | INSPIRATION:               |
| LE: YES       | RECTIFIED TILE:                  | GREY                 | COLOUR:                    |