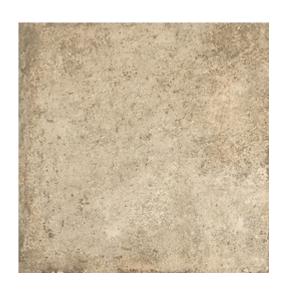

## **TOSKANA RUSTIC CREAM MATT RECT 59,8X59,8**

DIMENSION: 59,8 X 59,8

THE NAME OF THE COLLECTION: TOSKANA RUSTIC

TYPE OF TILE: WALL AND FLOOR TILES

PRODUCT CODE: NT1450-009-1

EAN: 5901771109822

INDEX: TGGR1020604937

## **TECHNICAL DATA**

| TYPE OF SURFACE:           | SMOOTH               | PACKAGING WEIGHT:               | 19,85 KG   |
|----------------------------|----------------------|---------------------------------|------------|
| TILE'S SURFACE FINISH:     | MATT                 | THICKNESS OF TILE:              | 8 MM       |
| TILE'S SIZE:               | MEDIUM (UP TO 60X60) | NUMBER OF PIECES IN ONE         | 3          |
| FROST RESISTANCE:          | YES                  | PACKAGE:                        |            |
| STAIN RESISTANCE CLASS:    | 5                    | NUMBER OF M2 IN ONE<br>PACKAGE: | 1,07       |
| ABRASION RESISTANCE CLASS: | 4                    | WEIGHT OF 1M2 TILES:            | 18,27 KG   |
| ANTI-SLIP CLASS:           | R10B                 | WARRANTY:                       | 6 YEARS    |
| APPLICATION:               | INSIDE AND OUTSIDE   | USAGE:                          | WALL&FLOOR |
| INSPIRATION:               | STONE                | TONALITY:                       | V3         |
| COLOUR:                    | BEIGE                | RECTIFIED TILE:                 | YES        |
|                            |                      |                                 |            |