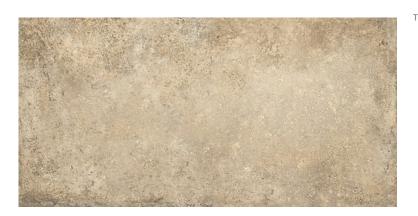

## TOSKANA RUSTIC CREAM MATT RECT 59,8X119,8

DIMENSION: 59,8 X 119,8 THE NAME OF THE COLLECTION: TOSKANA RUSTIC TYPE OF TILE: WALL AND FLOOR TILES PRODUCT CODE: NT1228-016-1 5901771107125 EAN: INDEX: TGGR1021865027