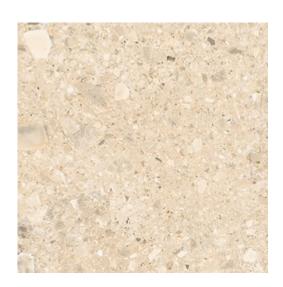

## **TERRAZZO STONE 2.0 WARM BEIGE MATT RECT 59,3X59,3**

DIMENSION: 59,3 X 59,3

THE NAME OF THE COLLECTION: TERRAZZO STONE 2.0

> TYPE OF TILE: TERRACE TILES

PRODUCT CODE: NT1508-007-1

> 5901771135296 EAN:

INDEX: TGGR1022613648

## **TECHNICAL DATA**

| TYPE OF SURFACE:        | STRUCTURE            |
|-------------------------|----------------------|
| TILE'S SURFACE FINISH:  | MATT                 |
| TILE'S SIZE:            | MEDIUM (UP TO 60X60) |
| FROST RESISTANCE:       | YES                  |
| STAIN RESISTANCE CLASS: | 5                    |
| INSPIRATION:            | STONE                |
| ANTI-SLIP CLASS:        | R11B                 |
| APPLICATION:            | OUTSIDE              |
| COLOUR:                 | BEIGE                |
|                         |                      |