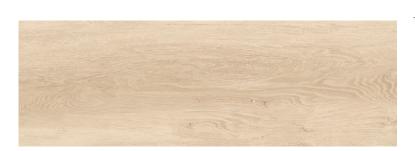

## **SOLIVI WOOD BEIGE MATT RECT 39,8X119,8 G1**

DIMENSION: 39,8 X 119,8

THE NAME OF THE COLLECTION: SOLIVI

> TYPE OF TILE: WALL TILES

PRODUCT CODE: NT1555-003-1

> 5901771136804 EAN:

INDEX: TWZR1025937893

## **TECHNICAL DATA**

TYPE OF SURFACE: SMOOTH RECTIFIED TILE: TILE'S SURFACE FINISH: PACKAGING WEIGHT: 19,01 KG TILE'S SIZE: VERY BIG (FROM 80X80) THICKNESS OF TILE: 12 MM STAIN RESISTANCE CLASS: 5 NUMBER OF PIECES IN ONE 2 PACKAGE: INSPIRATION: CONCRETE NUMBER OF M2 IN ONE 0,95 COLOUR: BEIGE PACKAGE: APPLICATION: INSIDE WEIGHT OF 1M2 TILES: 19,74 KG WARRANTY: 6 YEARS USAGE: WALL