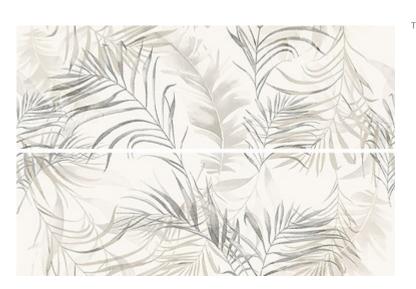

## SOFTY LEAVES WHITE INSERTO SATIN

| 58 X 89       | DIMENSION:                  |
|---------------|-----------------------------|
| SOFTY LEAVES  | THE NAME OF THE COLLECTION: |
| WALL TILES    | TYPE OF TILE:               |
| ND1557-001    | PRODUCT CODE:               |
| 5901771137122 | EAN:                        |
| ND1557-001    | INDEX:                      |
|               |                             |

## FEATURES OF TILES

| TYPE OF SURFACE:        | SMOOTH                | RECT           |
|-------------------------|-----------------------|----------------|
| TILE'S SURFACE FINISH:  | SATIN                 | PACKAGIN       |
| TILE'S SIZE:            | VERY BIG (FROM 80X80) | THICKNE        |
| STAIN RESISTANCE CLASS: | 5                     | NUMBER OF PIEC |
| INSPIRATION:            | PATTERN               | NUMBER OF      |
| COLOUR:                 | OTHER                 |                |
| APPLICATION:            | INSIDE                | WEIGHT OF      |
|                         |                       | V              |
|                         |                       |                |