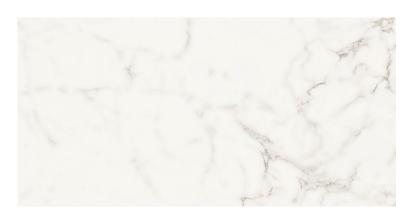

## **SILVER WISH WHITE SATIN RECT**

DIMENSION: 29,8 X 59,8

THE NAME OF THE COLLECTION: SILVER WISH

TYPE OF TILE: WALL TILES

PRODUCT CODE: NT1248-001-1

EAN: 5901771114130

INDEX: TWZR1025408995

## TECHNICAL DATA

TONALITY: V1

| YES      | RECTIFIED TILE:                     | SMOOTH               | TYPE OF SURFACE:       |
|----------|-------------------------------------|----------------------|------------------------|
| 17,25 KG | PACKAGING WEIGHT:                   | SATIN                | TILE'S SURFACE FINISH: |
| 8 MM     | THICKNESS OF TILE:                  | MEDIUM (UP TO 60X60) | TILE'S SIZE:           |
| 7        | NUMBER OF PIECES IN ONE<br>PACKAGE: | NO                   | FROST RESISTANCE:      |
|          |                                     | STONE                | INSPIRATION:           |
| 1,25     | NUMBER OF M2 IN ONE<br>PACKAGE:     | WHITE                | COLOUR:                |
| 13,8 KG  | WEIGHT OF 1M2 TILES:                | INSIDE               | APPLICATION:           |
| 6 YEARS  | WARRANTY:                           |                      |                        |
| WALL     | USAGE:                              |                      |                        |