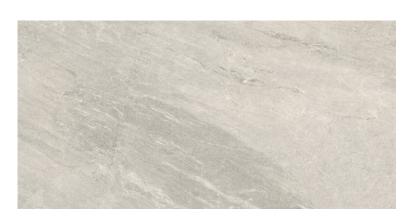

## **QUARZITE STONE 2.0 LIGHT GREY MATT RECT 59,3X119,3 G1**

DIMENSION: 59,3 X 119,3

THE NAME OF THE COLLECTION: QUARZITE STONE 2.0

> TYPE OF TILE: TERRACE TILES

PRODUCT CODE: NT1545-006-1

> 5901771136309 EAN:

| TYPE OF SURFACE:           | STRUCTURE        | PACKAGING WEIGHT:               |
|----------------------------|------------------|---------------------------------|
| TILE'S SURFACE FINISH:     | MATT             | THICKNESS OF TILE:              |
| TILE'S SIZE:               | BIG (FROM 60X60) | NUMBER OF PIECES IN ONE         |
| FROST RESISTANCE:          | YES              | PACKAGE:                        |
| STAIN RESISTANCE CLASS:    | 5                | NUMBER OF M2 IN ONE<br>PACKAGE: |
| ABRASION RESISTANCE CLASS: | 4                | WEIGHT OF 1M2 TILES:            |
| ANTI-SLIP CLASS:           | R11B             | WARRANTY:                       |
| APPLICATION:               | OUTSIDE          | USAGE:                          |
| INSPIRATION:               | STONE            | TONALITY:                       |
| COLOUR:                    | GREY             | RECTIFIED TILE:                 |