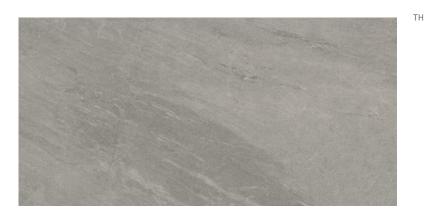

## QUARZITE STONE 2.0 GREY MATT RECT 59,3X119,3 G1

STRUCTURE

BIG (FROM 60X60)

MATT

YES

R11B

OUTSIDE

STONE

GREY

5 4

| 59,3 X 119,3       | DIMENSION:                 |
|--------------------|----------------------------|
| QUARZITE STONE 2.0 | HE NAME OF THE COLLECTION: |
| TERRACE TILES      | TYPE OF TILE:              |
| NT1545-007-1       | PRODUCT CODE:              |
| 5901771136323      | EAN:                       |
| TGGR1022718197     | INDEX:                     |
|                    |                            |

## FEATURES OF TILES

| TYPE OF SURFACE:           |  |
|----------------------------|--|
| TILE'S SURFACE FINISH:     |  |
| TILE'S SIZE:               |  |
| FROST RESISTANCE:          |  |
| STAIN RESISTANCE CLASS:    |  |
| ABRASION RESISTANCE CLASS: |  |
| ANTI-SLIP CLASS:           |  |
| APPLICATION:               |  |
| INSPIRATION:               |  |
| COLOUR:                    |  |