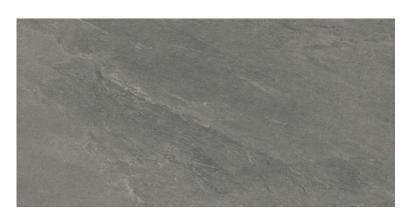

## **QUARZITE STONE 2.0 ANTHRACITE MATT RECT 59,3X119,3 G1**

DIMENSION: 59,3 X 119,3

THE NAME OF THE COLLECTION: QUARZITE STONE 2.0

TYPE OF TILE: TERRACE TILES

PRODUCT CODE: NT1545-008-1

EAN: 5901771136347

## **FEATURES OF TILES**

## **TECHNICAL DATA**

| TYPE OF SURFACE:           | STRUCTURE        | PACKAGING WEIGHT:                | 32,76 KG                               |
|----------------------------|------------------|----------------------------------|----------------------------------------|
| TILE'S SURFACE FINISH:     | MATT             | THICKNESS OF TILE:               | 20 MM                                  |
| TILE'S SIZE:               | BIG (FROM 60X60) | NUMBER OF PIECES IN ONE PACKAGE: | 1                                      |
| FROST RESISTANCE:          | YES              |                                  |                                        |
|                            |                  | NUMBER OF M2 IN ONE              | VI O O VI ID(I I I [4]DI OIĈD ĈW 40 0) |
| STAIN RESISTANCE CLASS:    | 5                | PACKAGE:                         | =VLOOKUP(H:H,[1]PLO!\$D:\$W,19,0)      |
| ABRASION RESISTANCE CLASS: | 4                | WEIGHT OF 1M2 TILES:             | 46,14 KG                               |
| ANTI-SLIP CLASS:           | R11B             | WARRANTY:                        | 6 YEARS                                |
| APPLICATION:               | OUTSIDE          | USAGE:                           | FLOOR                                  |
| INSPIRATION:               | STONE            | TONALITY:                        | V2                                     |
| COLOUR:                    | GRAPHITE         | RECTIFIED TILE:                  | YES                                    |
|                            |                  |                                  |                                        |