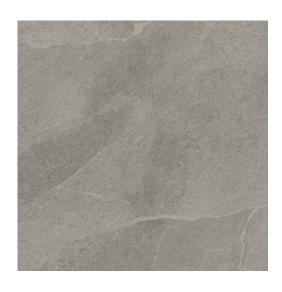

## PORTLAND SLATE 2.0 GREY MATT RECT 59,3X59,3

DIMENSION: 59,3 X 59,3

THE NAME OF THE COLLECTION: PORTLAND SLATE 2.0

TYPE OF TILE: TERRACE TILES

PRODUCT CODE: NT1546-002-1

EAN: 5901771135210

INDEX: TGGR1022573648

## **TECHNICAL DATA**

| OF SURFACE: STRUCTU   | RE            |
|-----------------------|---------------|
| RFACE FINISH: MATT    |               |
| TILE'S SIZE: MEDIUM ( | (UP TO 60X60) |
| T RESISTANCE: YES     |               |
| TANCE CLASS: 5        |               |
| INSPIRATION: STONE    |               |
| TI-SLIP CLASS: R11B   |               |
| APPLICATION: OUTSIDE  |               |
| COLOUR: GREY          |               |
|                       |               |