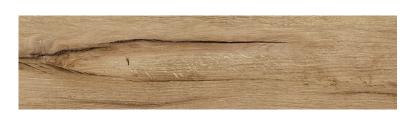

## **PASSION OAK NATURAL MATT RECT**

DIMENSION: 22,1 X 89

THE NAME OF THE COLLECTION: PASSION OAK

TYPE OF TILE: WALL AND FLOOR TILES

PRODUCT CODE: W542-011-1

EAN: 5901771006701

INDEX: TGGR1011832720

## **TECHNICAL DATA**

TYPE OF SURFACE: STRUCTURE PACKAGING WEIGHT: 18,236 KG TILE'S SURFACE FINISH: MATT THICKNESS OF TILE: 8 MM TILE'S SIZE: BIG (FROM 60X60) NUMBER OF PIECES IN ONE FROST RESISTANCE: YES NUMBER OF M2 IN ONE 0.97 STAIN RESISTANCE CLASS: PACKAGE: ABRASION RESISTANCE CLASS: WEIGHT OF 1M2 TILES: 18,8 KG ANTI-SLIP CLASS: WARRANTY: 6 YEARS APPLICATION: INSIDE AND OUTSIDE USAGE: WALL&FLOOR INSPIRATION: WOOD TONALITY: V3