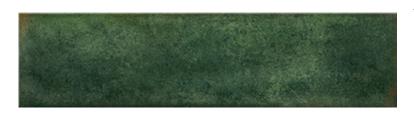

## **OLDISH GREEN GLOSSY**

DIMENSION: 7,5 X 30

THE NAME OF THE COLLECTION: OLDISH

TYPE OF TILE: WALL TILES

PRODUCT CODE: W573-006-1

EAN: 5901771145042

INDEX: TWZZ1118118266