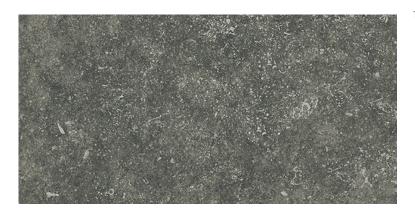

## **MEDICIO GRAPHITE MATT RECT**

DIMENSION: 29,8 X 59,8

THE NAME OF THE COLLECTION: MEDICIO

TYPE OF TILE: WALL AND FLOOR TILES

PRODUCT CODE: NT1315-001-1

EAN: 5901771069768

INDEX: TGGR1018185938

## TECHNICAL DATA

| 23,71 KG   | PACKAGING WEIGHT:               | STRUKTURA            | TYPE OF SURFACE:           |
|------------|---------------------------------|----------------------|----------------------------|
| 8 MM       | THICKNESS OF TILE:              | MATT                 | TILE'S SURFACE FINISH:     |
| 7          | NUMBER OF PIECES IN ONE         | MEDIUM (UP TO 60X60) | TILE'S SIZE:               |
|            | PACKAGE:                        | YES                  | FROST RESISTANCE:          |
| 1,25       | NUMBER OF M2 IN ONE<br>PACKAGE: | 5                    | STAIN RESISTANCE CLASS:    |
| 18,8 KG    | WEIGHT OF 1M2 TILES:            | 4                    | ABRASION RESISTANCE CLASS: |
| 6 YEARS    | WARRANTY:                       | R10B                 | ANTI-SLIP CLASS:           |
| WALL&FLOOR | USAGE:                          | INSIDE AND OUTSIDE   | APPLICATION:               |
| V2         | TONALITY:                       | STONE                | INSPIRATION:               |
| YES        | RECTIFIED TILE:                 | GRAPHITE             | COLOUR:                    |
|            |                                 |                      |                            |