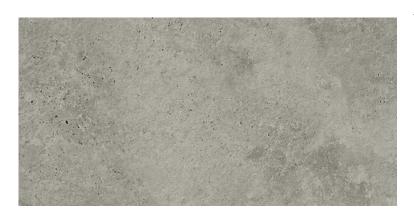

## **GPTU 2004 2.0 LIGHT GREY 59,3X119,3**

DIMENSION: 59,3 X 119,3

THE NAME OF THE COLLECTION: CANDY 2.0

TYPE OF TILE: TERRACE TILES

PRODUCT CODE: NT1074-024-1

EAN: 5901771136224

INDEX: TGGR1022668197

## **TECHNICAL DATA**

TONALITY: RECTIFIED TILE:

YES

| TYPE OF SURFACE:        | STRUCTURE        | PACKAGING WEIGHT:       | 32,76 KG                          |
|-------------------------|------------------|-------------------------|-----------------------------------|
| TILE'S SURFACE FINISH:  | MATT             | THICKNESS OF TILE:      | 20 MM                             |
| TILE'S SIZE:            | BIG (FROM 60X60) | NUMBER OF PIECES IN ONE | 1                                 |
| FROST RESISTANCE:       | YES              | PACKAGE:                |                                   |
| TROST RESISTANCE.       | 123              | NUMBER OF M2 IN ONE     |                                   |
| STAIN RESISTANCE CLASS: | 5                | PACKAGE:                | =VLOOKUP(H:H,[1]PLO!\$D:\$W,19,0) |
| INSPIRATION:            | STONE            | WEIGHT OF 1M2 TILES:    | 46,14 KG                          |
| ANTI-SLIP CLASS:        | R11B             | WARRANTY:               | 6 YEARS                           |
| APPLICATION:            | OUTSIDE          | USAGE:                  | FLOOR                             |
| COLOUR:                 | GREY             | TONALITY:               | V2                                |