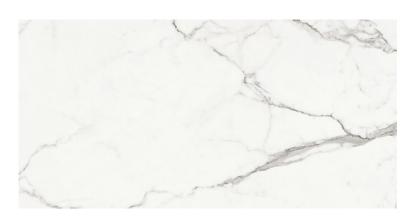

## **GINEVRA WHITE GLOSSY RECT**

DIMENSION: 29,8 X 59,8

THE NAME OF THE COLLECTION: GINEVRA

TYPE OF TILE: WALL TILES

PRODUCT CODE: NT1237-001-1

EAN: 5901771104797

INDEX: TWZR1024788995

## **TECHNICAL DATA**

| SMOOTH               | TYPE OF SURFACE:       |
|----------------------|------------------------|
| GLOSSY               | TILE'S SURFACE FINISH: |
| MEDIUM (UP TO 60X60) | TILE'S SIZE:           |
| NO                   | FROST RESISTANCE:      |
| STONE                | INSPIRATION:           |
| WHITE                | COLOUR:                |
| INSIDE               | APPLICATION:           |
|                      |                        |