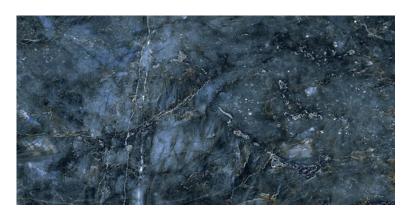

## **COLOR CRUSH POLISHED RECT**

DIMENSION: 60 X 120

THE NAME OF THE COLLECTION: COLOR CRUSH

TYPE OF TILE: WALL AND FLOOR TILES

PRODUCT CODE: NT1066-014-1

EAN: 5901771147589

INDEX: TGGP1005087928

## **TECHNICAL DATA**

| COLOUR:                    | BLUE                  | PACKAGING WEIGHT:                | 23,52 KG   |
|----------------------------|-----------------------|----------------------------------|------------|
| TYPE OF SURFACE:           | SMOOTH                | THICKNESS OF TILE:               | 7 MM       |
| TILE'S SURFACE FINISH:     | POLISHED              | NUMBER OF PIECES IN ONE PACKAGE: | 2          |
| TILE'S SIZE:               | VERY BIG (FROM 80X80) |                                  |            |
| FROST RESISTANCE:          | YES                   | NUMBER OF M2 IN ONE<br>PACKAGE:  | 1,44       |
| STAIN RESISTANCE CLASS:    | 5                     | WARRANTY:                        | 6 YEARS    |
| APPLICATION:               | INSIDE AND OUTSIDE    | USAGE:                           | WALL&FLOOR |
| ABRASION RESISTANCE CLASS: | 3                     | TONALITY:                        | V3         |
| INSPIRATION:               | STONE                 | RECTIFIED TILE:                  | YES        |
|                            |                       |                                  |            |