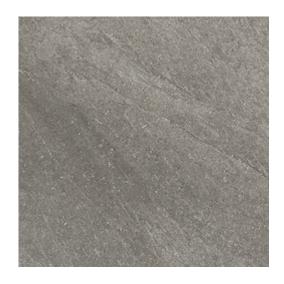

## **BOLT 2.0 GREY MATT RECT**

DIMENSION: 59,3 X 59,3

THE NAME OF THE COLLECTION: BOLT

TYPE OF TILE: TERRACE TILES
PRODUCT CODE: NT090-110-1

EAN: 5901771075561

INDEX: TGGR1018719000