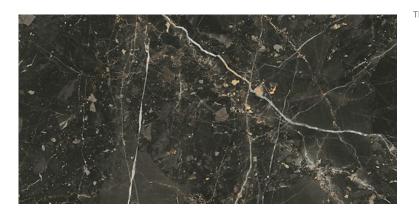

## **BLACK GOLD LAPPATO MATT RECT**

DIMENSION: 59,8 X 119,8

THE NAME OF THE COLLECTION: BLACK GOLD

TYPE OF TILE: WALL AND FLOOR TILES

PRODUCT CODE: NT1343-001-1

EAN: 5901771074663

INDEX: TGGP1003396249

## TECHNICAL DATA

| 27 KG      | PACKAGING WEIGHT:               | SMOOTH                | TYPE OF SURFACE:           |
|------------|---------------------------------|-----------------------|----------------------------|
| 8 MM       | THICKNESS OF TILE:              | LAPPATO MATT          | TILE'S SURFACE FINISH:     |
| 2          | NUMBER OF PIECES IN ONE         | VERY BIG (FROM 80X80) | TILE'S SIZE:               |
|            | PACKAGE:                        | YES                   | FROST RESISTANCE:          |
| 1,43       | NUMBER OF M2 IN ONE<br>PACKAGE: | 5                     | STAIN RESISTANCE CLASS:    |
| 18,8 KG    | WEIGHT OF 1M2 TILES:            | 2                     | ABRASION RESISTANCE CLASS: |
| 6 YEARS    | WARRANTY:                       | R9                    | ANTI-SLIP CLASS:           |
| WALL&FLOOR | USAGE:                          | INSIDE AND OUTSIDE    | APPLICATION:               |
| V2         | TONALITY:                       | STONE                 | INSPIRATION:               |
| YES        | RECTIFIED TILE:                 | BLACK                 | COLOUR:                    |